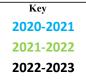

|        |  |  |  |  |  |  |  |
|           |                                   |              |        |  |  |  |  |  |  |  |

### RESIDENTIAL WATER USAGE AVERAGE DAILY FLOW

|                             | Oct | Nov        | Dec | Jan | Feb | Mar | Apr | May        | June       | July | Aug | Sept | Oct | YEARLY<br>AVERAGE |
|-----------------------------|-----|------------|-----|-----|-----|-----|-----|------------|------------|------|-----|------|-----|-------------------|
| Average Daily Flow          | 432 | 357        | 368 | 261 | 337 | 373 | 373 | 453        | <b>487</b> | 498  | 495 | 450  | 460 | 409               |
| Prior Yr Average Daily Flow | 608 | <b>409</b> | 267 | 213 | 302 | 378 | 425 | <b>470</b> | 517        | 552  | 648 | 508  | 432 | 427               |





\*DESIGN AVERAGE DAILY FLOW RATE IN GPD (650)

\*\* DESIGN MAXIMUM DAILY FLOW RATE IN GPD (1140)



#### COMMERCIAL WATER USAGE AVERAGE DAILY FLOW





\*DESIGN AVERAGE DAILY FLOW RATE IN GPD (650)

\*\* DESIGN MAXIMUM DAILY FLOW RATE IN GPD (1140)

### RECYCLED AND NON-POTABLE WELL WATER MONTHLY FLOW (ccf)

|                | Oct       | Nov       | Dec       | Jan      | Feb          | Mar        | Apr       | May       | June      | July      | Aug       | Sept      | Oct       |
|----------------|-----------|-----------|-----------|----------|--------------|------------|-----------|-----------|-----------|-----------|-----------|-----------|-----------|
| Current Yr Use | 66474.53  | 58720.00  | 37812.00  | 23570.72 | 42797.73     | 38517.00   | 72833.55  | 74866.40  | 70903.37  | 10