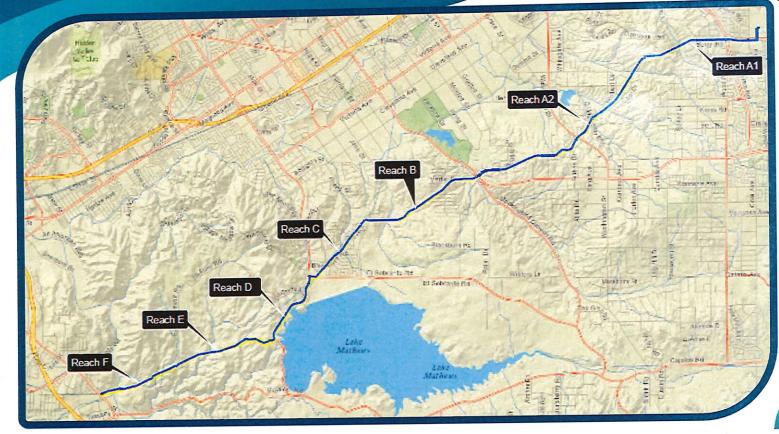

| 151.20      | 115.00     | 99.20   | 95.20      | 53.30 | 51.00  | 564.90    |

1. Elsinore Valley MWD purchased 9 cfs of MGL Service Rights from Western in Reaches A-F effective January 1, 2021.

2. In addition to the 9 cfs purchase, EVMWD also executed an Option Agreement with Western that provides EVMWD with the option to purchase an additional 12 cfs of service rights in the MGL. Per this Option Agreement, Elsinore agreed to pay 25% of the Fixed Major Maintenance and Repair Budget for the 12 cfs they have optioned from Western. The total for 25% of 12 cfs is \$37,027. This reduces Western's annual payment contribution by \$37,027 to \$608,754.

# **Mills Gravity Line Annual Coordination Meeting**





November 16, 2022



## Budget Update

12

Major budget revisions occur every 3 years

Last budget update was 2020

Staff currently working to revise budget and will notify service right holders of new annual assessment in early 2023





## **Project Updates**

Mills Gravity Line Annual Coordination Meeting





## **Completed Projects**

Mills Gravity Line Annual Coordination Meeting



## **MGL Streambed Erosion Repair**



Project was successfully completed and eliminated the need for the more costly project



## **Emergency Spare Pipe**

## Update: Spare pipe segments have arrived!

- MGL constructed in 3 sizes 60", 54", 48"
- Purchased 20-foot section of each size to have on hand for an emergency
- All necessary connectors/pieces also ordered
- Having parts on hand will reduce d