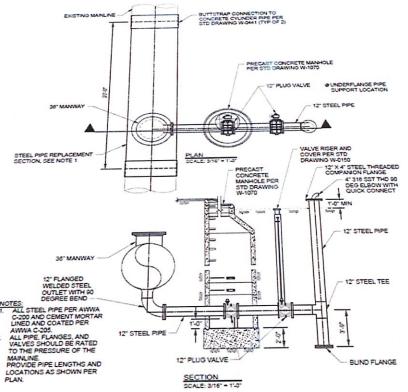

Page No.

|     |                                                                                                                                                                                                    | <u>Page No.</u> |
|-----|----------------------------------------------------------------------------------------------------------------------------------------------------------------------------------------------------|-----------------|
| 15. | <b>General Manager's Report.</b><br>a. General Manager's Report.                                                                                                                                   | 53-55           |
|     | b. Mills Gravity Line Major Maintenance Payment <b>RECOMMENDATION:</b> To be made by the Board.                                                                                                    | 56-71           |
|     | <ul> <li>c. Phase 4 Water Reclamation Facility Feed Pipe Replacement.</li> <li>RECOMMENDATION: Authorize the General Manager to replace the piping at the primary clarifier.</li> </ul>            | 72-77           |
|     | d. Conservation update.                                                                                                                                                                            | 78-82           |
| 16. | <b>Operations Report.</b><br>a. Water and Sewer Operations.                                                                                                                                        | 83-85           |
| 17. | <b>District Engineer's Report.</b><br>a. Status of Projects.                                                                                                                                       | 86-87           |
|     | b. Recycled Water Conversion Projects.<br>RECOMMENDATION:                                                                                                                                          | 88-101          |
| 18. | District Counsel's Report.                                                                                                                                                                         | (-)             |
| 19. | Seminars/Workshops.                                                                                                                                                                                | (-)             |
| 20. | <b>Consideration of Correspondence.</b><br>An informational package containing copies of all pertinent corresponder<br>the Month of October will be distributed to each Director along with the Ag |                 |
| 21. | Adjournment.                                                                                                                                                                                       | (-)             |