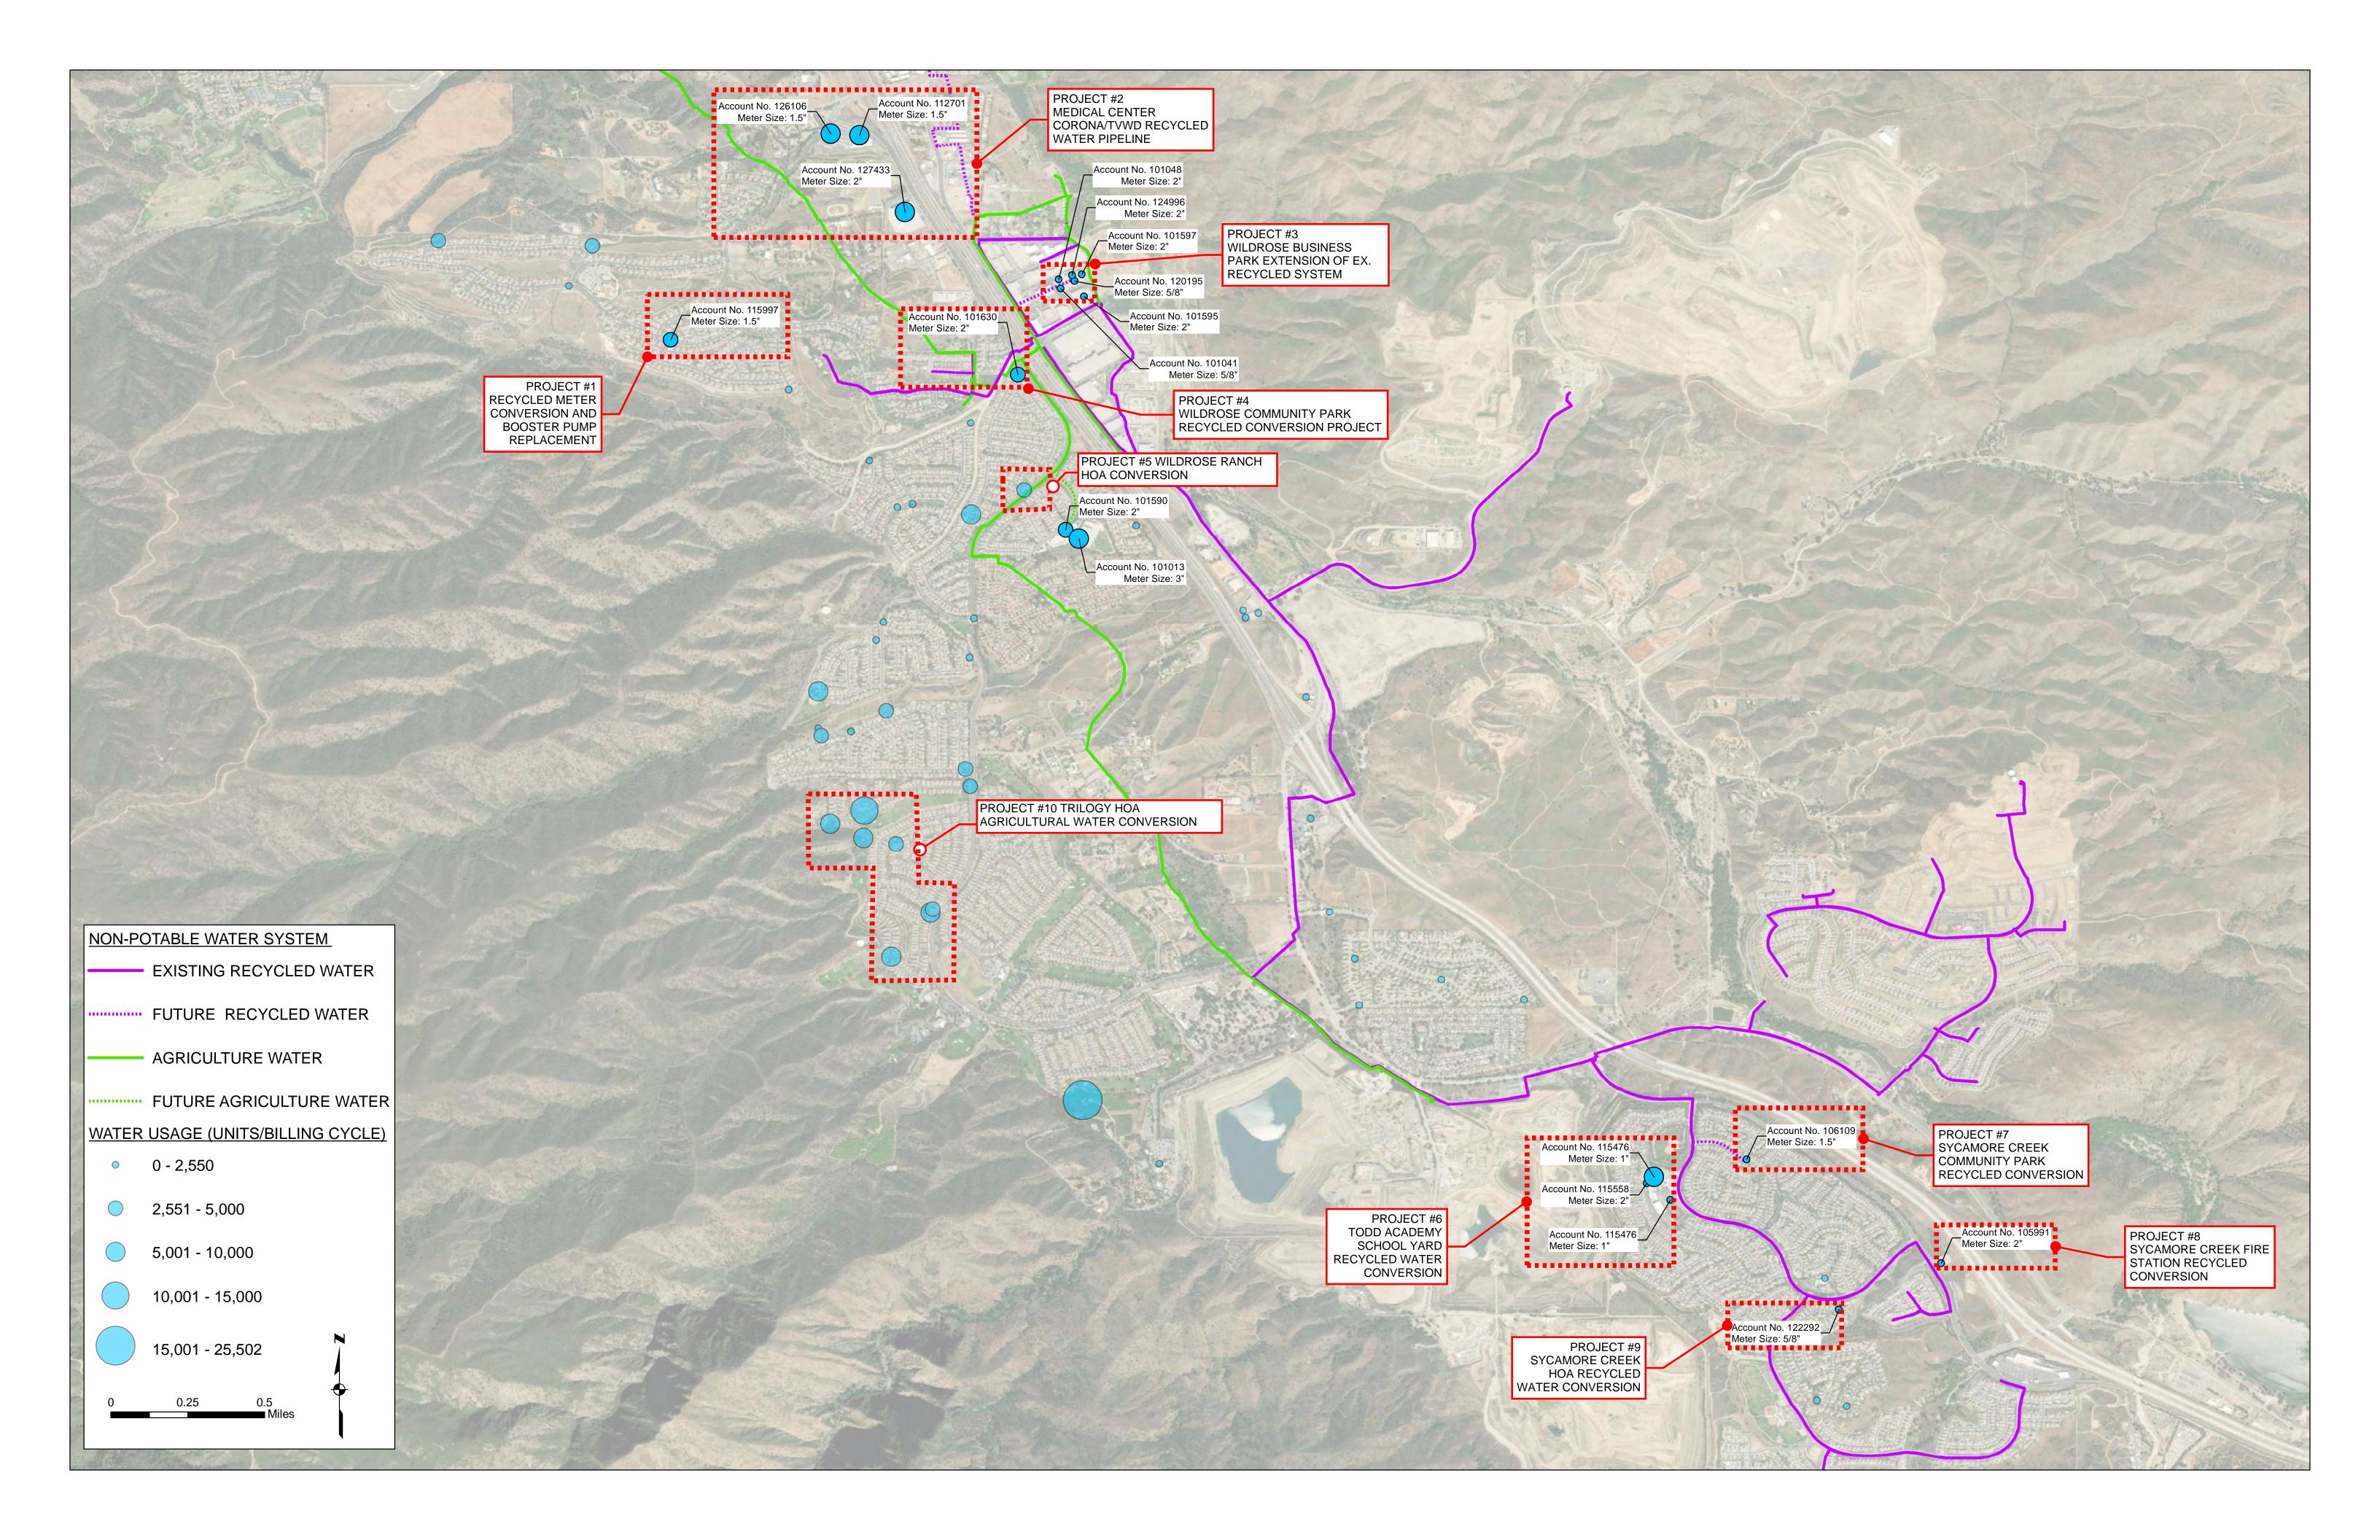

led in the project design documents.
- Project 10 will require additional coordination with the Trilogy HOA and the operators of the golf course agricultural water system for service to this conversion.

### **PROEJECT FUNDING**

Funding for the design of each of the projects is proposed to be provided by the District. Funding sources for construction, and potential cost sharing with landowners for each of these conversions, will be evaluated during design and discussed with the General Manager and the Engineering Committee.

### **RECOMMENDATION**

The District allow Dudek to develop design documents for each of these projects to facilitate conversion of the existing potable water irrigation meters to non-potable sources.

Respectfully submitted,

June

Justin Scheidel District Engineer



| Project<br>Number | Account<br>Number | Meter<br>Size (in) | Meter<br>Elevation<br>(ft) | Static<br>Head (psi | Dynamic<br>) Head (psi) | Average<br>Usage Per<br>Month (gal) | Annual<br>Usage<br>(gal) | Annual<br>Usage<br>(units) | cost/u         | nit  | Water Service<br>Costs  | Mainline<br>Extension<br>Length | Lateral<br>Size<br>Required<br>(in) | Daily<br>Average<br>(gal) | 1 Hour<br>Watering<br>Period<br>(GPM) | Mainline<br>Extension<br>Diameter | Co | onstruction<br>Cost | Plan Sheets | De       | sign Costs |          | in and CM<br>Costs | То     | otal Cost |
|-------------------|-------------------|--------------------|----------------------------|---------------------|-------------------------|-------------------------------------|--------------------------|----------------