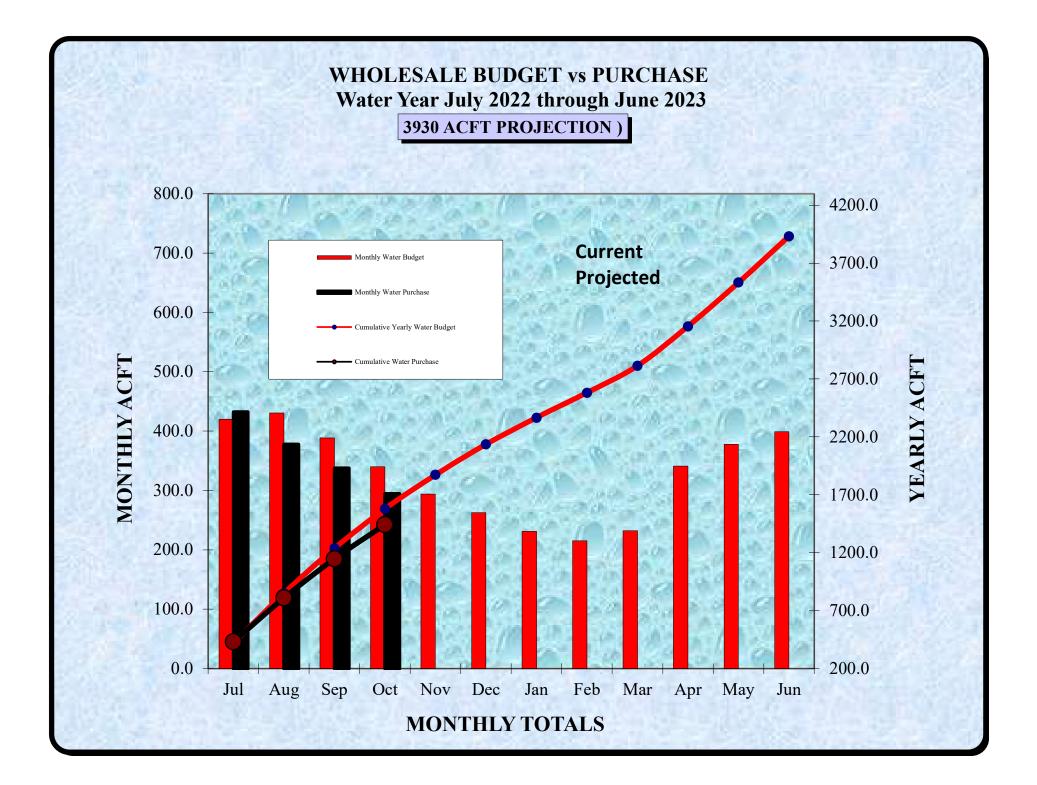

| 13.2        | 9.6         | 22.4     | 431.4        | 57,409.6 | 4,592.3      | 26,504.1       |
| Sep-22                   | 21.5        | 28.5         | 19.0       | 26.1     | 18.9   | 30.7       | 12.1        | 8.6         | 20.0     | 32.4         | 53,737.0 | 4,640.5      | 20,229.3       |
| Oct-22                   | 20.1        | 27.8         | 17.0       | 23.7     | 17.7   | 26.0       | 12.1        | 8.2         | 18.4     | 115.7        | 45,897.8 | 4,057.5      | 16,944.3       |
| Nov-22                   |             |              |            |          |        |            |             |             |          |              |          |              |                |

Dec-22

Jan-23

Feb-23

Mar-23 Apr-23

May-23

Jun-23

AVG '22-'23

NOTE: AVG UNITS PER MONTH





November 22, 2022

Board of Directors Temescal Valley Water District

RE: General Manager's Report

Dear Board:

The following is a brief status report on several issues that I have been involved in since the last meeting.

- Water Supply Availability Restrictions
  - o New access to Local Water with Sterling Pump Station Western Letter
  - o 7-29-2021 Western's Water Resource Manager indicated MWD has more water in storage than in any time in its history, approx. 3 million acre feet. As of now there is no pressure from MWD to restrict water demands. They will illustrate alignment with the Governor's request for 15% voluntary reduction with increased marketing for efficient water use and participation in rebate programs. Western will be rolling out a regional outreach effort in partner