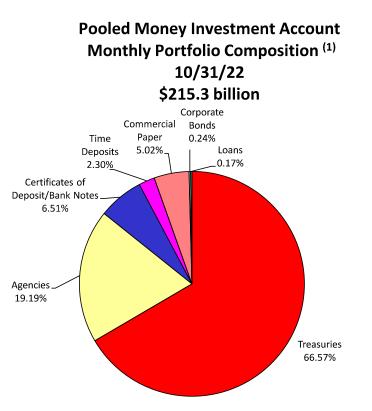

1.29%                                                                                                                                                                                                                                     |
| PMIA Average Life <sup>(1)</sup> :       | 304                                                                                                                                                                                                                                       |
|                                          | LAIF Apportionment Rate <sup>(2)</sup> :<br>LAIF Earnings Ratio <sup>(2)</sup> :<br>LAIF Fair Value Factor <sup>(1)</sup> :<br>PMIA Daily <sup>(1)</sup> :<br>PMIA Quarter to Date <sup>(1)</sup> :<br>PMIA Average Life <sup>(1)</sup> : |



Chart does not include \$3,715,000.00 in mortgages, which equates to 0.002%. Percentages may not total 100% due to rounding.

#### Daily rates are now available here. View PMIA Daily Rates

Notes: The apportionment rate includes interest earned on the CalPERS Supplemental Pension Payment pursuant to Government Code 20825 (c)(1) and interest earned on the Wildfire Fund loan pursuant to Public Utility Code 3288 (a).

Source: <sup>(1)</sup> State of California, Office of the Treasurer <sup>(2)</sup> State of Calfiornia, Office of the Controller

#### **Temescal Valley Water District Capital Projects** Yearly Miscellaneous and Multi - Year

|          |                                                                                             |