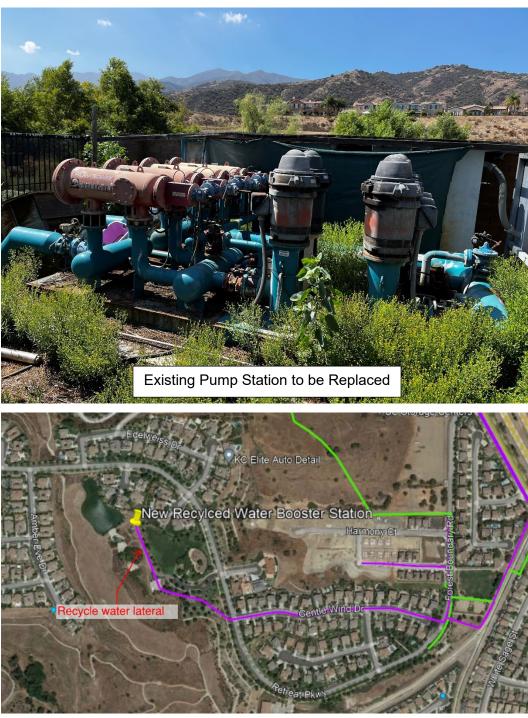

esign                       | \$108,000  | \$108,000                           |                                     |                                     |
| Environmental                | \$0        |                                     |                                     |                                     |
| Construction                 | \$ 292,000 |                                     | \$ 292,000                          |                                     |
| District Administration & CM | \$ 20,000  |                                     | \$ 20,000                           |                                     |
| TOTAL COST                   | \$420,000  | \$108,000                           | \$312,000                           |                                     |





Project 1 Recycled Meter Conversion and Booster Pump Replacement

| Project No:                                                                                                                                                                                                                                                                                                                                                                                                                                                                                                                                                                                                                            | <u>Task:</u>