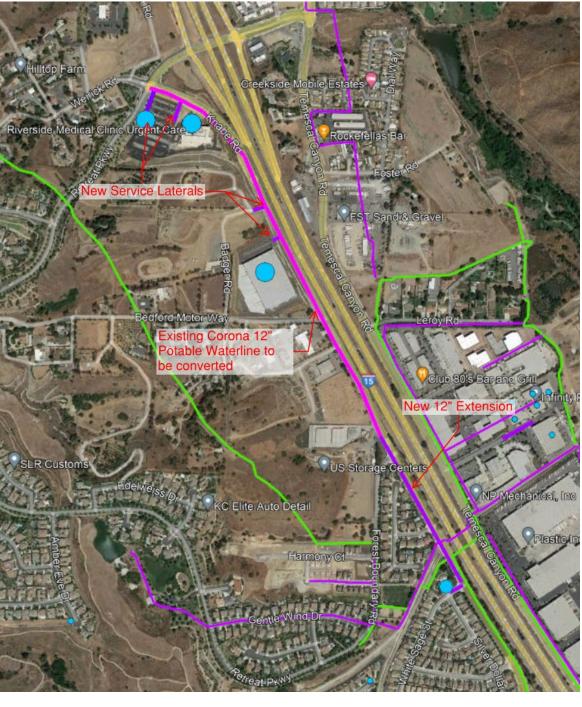

Design                       | \$60,000   |                                     | \$60,000                            |                                     |
| Environmental                | \$0        |                                     |                                     |                                     |
| Construction                 | \$585,200  |                                     |                                     | \$585,200                           |
| District Administration & CM | \$50,000   |                                     |                                     | \$50,000                            |
| TOTAL COST                   | \$695,200  |                                     | \$60,000                            | \$635,200                           |



Project 2 Medical Center Corona/TVWD Recycled Water Pipeline

Location:

| Project No:                                                                                                                                                                                                                                                                                                                                                                                                                     | <u>Task:</u>