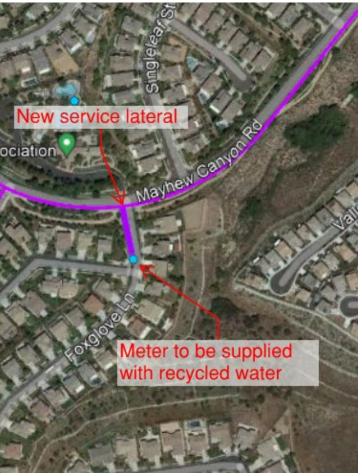

### 17. District Engineer's Report.

- a. Status of Projects.
- b. Recycled Water Conversion Projects.ACTION: Send to the Engineering Committee for recommendations.