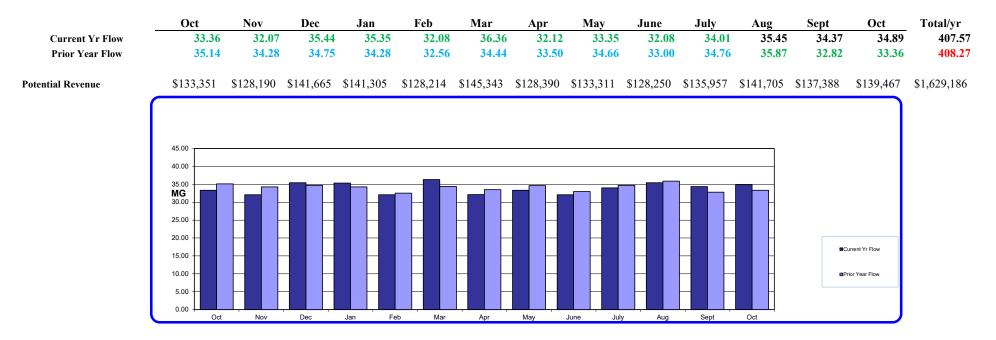

1.1400 | Feb<br>1.1460 | Mar<br>1.1730 | Apr<br>1.0710 | May<br>1.0760 | June<br>1.0690 | July<br>1.0970 | Aug<br>1.1430 | Sept<br>1.1460 | Oct<br>1.1250 |  |  |  |
| Prior Year Avg DailyFlow                           | 1.1340        | 1.1430                               | 1.1210        | 1.2200        | 1.1630        | 1.1110        |               | 1.1180        | 1.1000         | 1.1210         | 1.1570        | 1.0940         | 1.0760        |  |  |  |
| PLANT CAPACITY                                     | 1.575         | 2.250                                | 2.250         | 2.250         | 2.250         | 2.250         | 2.250         | 2.250         | 2.250          | 2.250          | 2.250         | 2.250          | 2.250         |  |  |  |

**RECLAMATION PLANT FLOW REPORT** 





#### RECLAMATION PLANT DISCHARGE REPORT MONTHLY FLOW (Million Gallons)

 Key

 2020-2021

 2021-2022

 2022-2023

Note - recycled water only

### RECLAIMED WATER VERSUS POTABLE WATER MONTHLY FLOW (Million Gallons)

|                             | Oct   | Nov   | Dec   | Jan   | Feb   | Mar   | Apr   | May   | June   | July   | Aug    | Sept  | Oct   |
|-----------------------------|-------|-------|-------|-------|-------|-------|-------|-------|--------|--------|--------|-------|-------|
| No. of Sewer Dwelling       |       |       |       |       |       |       | _     | -     |        | -      |        | _     |       |
| Units Connected             | 6983  | 6985  | 6996  | 7037  | 7052  | 7058  | 7097  | 7097  | 7106   | 7135   | 7135   | 7149  | 7164  |
| <b>Reclaimed Water Flow</