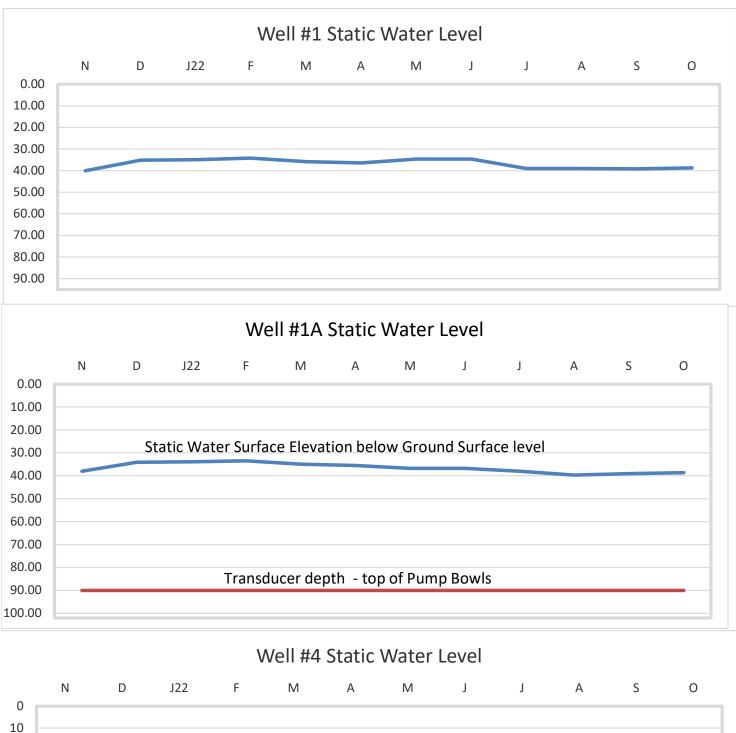

rts to mark District underground utilities.

In addition to the above regular and routine tasks we also performed the following operational tasks.

• <u>0</u> biosolids loads were hauled off this month.

- We had all the buildings and treatment facility walls and fencing pressure washed to remove bird debris.
- We replace three 16" plant effluent valves that were inoperable here at the treatment facility.
- We brought in a vactor truck to clean Butterfield Sewer Lift Station, sewer at Gardenia and Knabe as well as the treatment facility.
- We had the radiator for our Corona Tie-in, pulled for pressure cleaning.

Sincerely,

Paul Bishop, Superintendent

12 month data of wells 1A, 4, and static. All measurements are from ground level to water surface. Top of each chart (0) is ground level.





### TEMESCAL VALLEY WATER DISTRICT ENGINEERING DEPARTMENT

# **DISTRICT ENGINEER'S MONTHLY REPORT**

Date:November 17, 2022To:Jeff Pape, General ManagerFrom:Justin Scheidel, District EngineerSubject:Engineering Activities Update for the Month of November 2022

Following is a summary of the status of current engineering projects:

### PLAN CHECKING & DEVELOPER RELATED PROJECTS

Terramor (10555-17 Tracts 38051-1, 2, and 3): Second plan check has been reviewed and accepted. Waiting to sign final mylars for construction.

Track 37155: Third plan check complete, waiting for fourth submittal.

| AS-NEEDED ENGINEERING SERVICES | Status |
|--------------------------------|--------|
|--------------------------------|--------|

### General Engineering Initiated During FY 2022/23

| Project 1401.