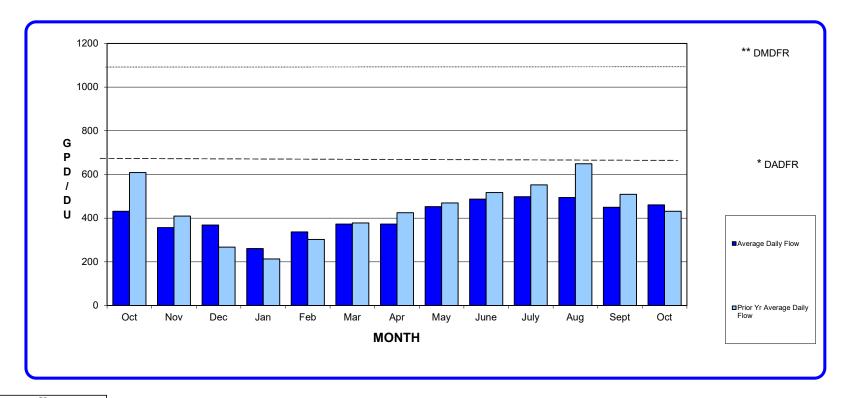

|        |  |  |  |  |  |  |  |
|           |                                   |              |        |  |  |  |  |  |  |  |

### RESIDENTIAL WATER USAGE AVERAGE DAILY FLOW

|                             | Oct | Nov        | Dec | Jan | Feb | Mar | Apr | May        | June       | July | Aug | Sept | Oct | YEARLY<br>AVERAGE |
|-----------------------------|-----|------------|-----|-----|-----|-----|-----|------------|------------|------|-----|------|-----|-------------------|
| Average Daily Flow          | 432 | 357        | 368 | 261 | 337 | 373 | 373 | 453        | <b>487</b> | 498  | 495 | 450  | 460 | 409               |
| Prior Yr Average Daily Flow | 608 | <b>409</b> | 267 | 213 | 302 | 378 | 425 | <b>470</b> | 517        | 552  | 648 | 508  | 432 | 427               |





\*DESIGN AVERAGE DAILY FLOW RATE IN GPD (650)

\*\* DESIGN MAXIMUM DAILY FLOW RATE IN GPD (1140)



#### COMMERCIAL WATER USAGE AVERAGE DAILY FLOW





\*DESIGN AVERAGE DAILY FLOW RATE IN GPD (650)

\*\* DESIGN MAXIMUM DAILY FLOW RATE IN GPD (1140)

### RECYCLED AND NON-POTABLE WELL WATER MONTHLY FLOW (ccf)

|                | Oct       | Nov       | Dec       | Jan      | Feb          | Mar        | Apr       | May       | June      | July      | Aug       | Sept      | Oct       |
|----------------|-----------|-----------|-----------|----------|--------------|------------|-----------|-----------|-----------|-----------|-----------|-----------|-----------|
| Current Yr Use | 66474.53  | 58720.00  | 37812.00  | 23570.72 | 42797.73     | 38517.00   | 72833.55  | 74866.40  | 70903.37  |