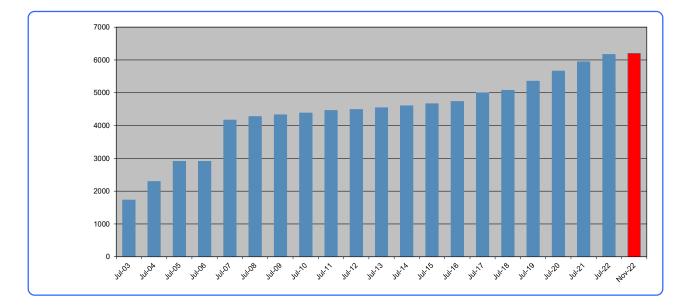

,902. Payment is hereby granted.

10/5/2022 Date:

¢

А

FLOOD CONTROL ENGINEER By:

#### TEMESCAL VALLEY WATER DISTRICT CUSTOMER COUNT PER YEAR(RESIDENTIAL) (Excludes SID#1 and SID#2 sewer customers)

| DATE Jul-03    | Jul-04 | Jul-05 | Jul-06 | Jul-07 | Jul-08 | Jul-09 | Jul-10 | Jul-11 | Jul-12 | Jul-13 | Jul-14 | Jul-15 | Jul-16 | Jul-17 | Jul-18 | Jul-19 | Jul-20 | Jul-21 | Jul-22 | Nov-22 |
|----------------|--------|--------|--------|--------|--------|--------|--------|--------|--------|--------|--------|--------|--------|--------|--------|--------|--------|--------|--------|--------|
| CUSTOMERS 1729 |        |        | 2910   |        | 4279   | 4332   | 4386   | 4463   | 4492   | 4547   | 4605   | 4670   | 4736   | 5000   | 5076   | 5358   | 5662   | 5948   | 6173   | 6206   |



| RESIDENTIAL         | Total Homes  | Complet | ed Horr | ies       |
|---------------------|--------------|---------|---------|-----------|
| Wildrose Ranch      | 1043         | 1043    | 100%    |           |
| Trilogy at Glen Ivy | 1317         | 1317    | 100%    |           |
| Painted Hills       | 204          | 204     | 100%    |           |
| Canyon Oaks         | 26           | 26      | 100%    |           |
| Montecito Ranch     | 306          | 306     | 100%    |           |
| Sycamore Creek      | 1735         | 1735    | 100%    |           |
| The Retreat         | 525          | 525     | 100%    |           |
| Terramor            | 1487         | 1000    | 67%     | 15 MODELS |
| Harmony Grove       | 50           | 50      | 100%    |           |
| Sycamore Highla