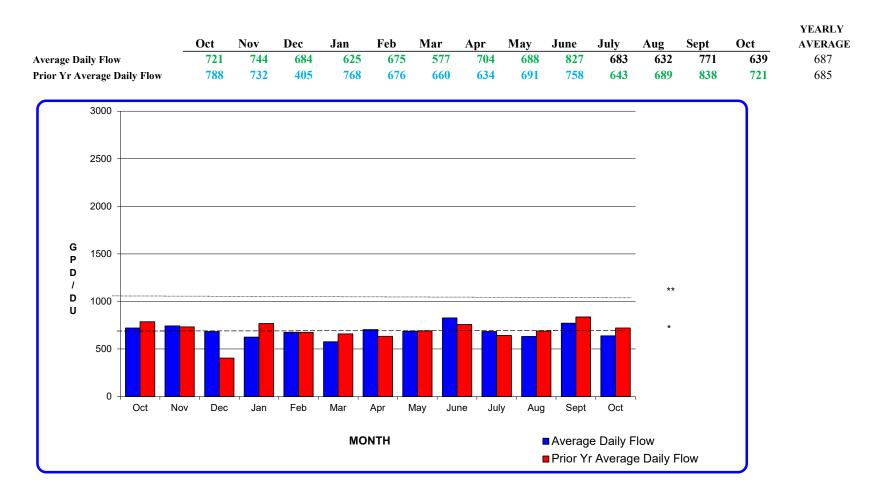

AL WATER USAGE AVERAGE DAILY FLOW

|                             | Oct | Nov        | Dec | Jan | Feb | Mar | Apr | May        | June       | July | Aug | Sept | Oct | YEARLY<br>AVERAGE |
|-----------------------------|-----|------------|-----|-----|-----|-----|-----|------------|------------|------|-----|------|-----|-------------------|
| Average Daily Flow          | 432 | 357        | 368 | 261 | 337 | 373 | 373 | 453        | <b>487</b> | 498  | 495 | 450  | 460 | 409               |
| Prior Yr Average Daily Flow | 608 | <b>409</b> | 267 | 213 | 302 | 378 | 425 | <b>470</b> | 517        | 552  | 648 | 508  | 432 | 427               |





\*DESIGN AVERAGE DAILY FLOW RATE IN GPD (650)

\*\* DESIGN MAXIMUM DAILY FLOW RATE IN GPD (1140)



#### COMMERCIAL WATER USAGE AVERAGE DAILY FLOW





\*DESIGN AVERAGE DAILY FLOW RATE IN GPD (650)

\*\* DESIGN MAXIMUM DAILY FLOW RATE IN GPD (1140)

### RECYCLED AND NON-POTABLE WELL WATER MONTHLY FLOW (ccf)

|                | Oct       | Nov       | Dec       | Jan      | Feb          | Mar        | Apr       | May       | June      | July      | Aug       | Sept      | Oct       |
|----------------|-----------|-----------|-----------|----------|--------------|------------|-----------|-----------|-----------|-----------|-----------|-----------|-----------|
| Current Yr Use | 66474.53  | 58720.00  | 37812.00  | 23570.72 | 42797.73     | 38517.00   | 72833.55  | 74866.40  | 70903.37  | 107422.03 | 84406.00  | 78606.00  | 72199.40  |
| Prior Yr Use   | 81051.36  | 52720.00  | 51836.00  | 52720.00 | 43322.39     | 26400.23   | 75335.76