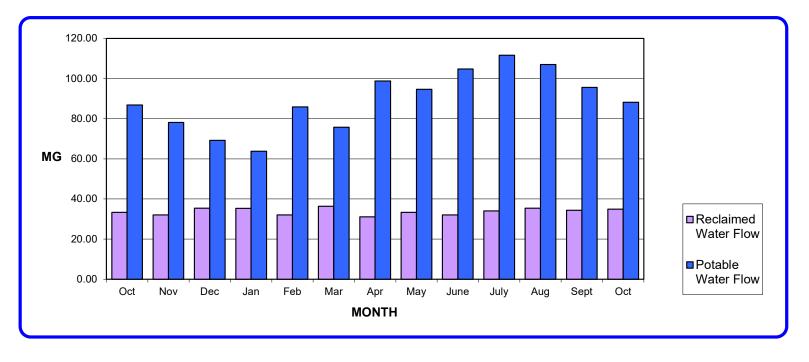

| Nov   | Dec   | Jan   | Feb   | Mar   | Apr   | May   | June   | July   | Aug    | Sept  | Oct   |
|-----------------------------|-------|-------|-------|-------|-------|-------|-------|-------|--------|--------|--------|-------|-------|
| No. of Sewer Dwelling       |       |       |       |       |       |       | _     | -     |        | -      |        | _     |       |
| Units Connected             | 6983  | 6985  | 6996  | 7037  | 7052  | 7058  | 7097  | 7097  | 7106   | 7135   | 7135   | 7149  | 7164  |
| <b>Reclaimed Water Flow</b> | 33.36 | 32.07 | 35.44 | 35.35 | 32.08 | 36.36 | 31.12 | 33.35 | 32.05  | 34.01  | 35.43  | 34.37 | 34.89 |
| <b>Potable Water Flow</b>   | 86.87 | 78.10 | 69.23 | 63.76 | 85.87 | 75.76 | 98.79 | 94.64 | 104.77 | 111.64 | 107.04 | 95.60 | 88.19 |



#### TEMESCAL VALLEY WATER DISTRICT AVERAGE WATER UNITS PER MONTH BY ROUTE

|                          |             |              |            |          |        |            |             |             |          | AVG          |          | TOTAL        |                |
|--------------------------|-------------|--------------|------------|----------|--------|------------|-------------|-------------|----------|--------------|----------|--------------|----------------|
|                          |             |              |            | Painted  | Syc    |            |             |             |          | IND-BK / IRR |          |              | NONPOT-Trilogy |
| Month                    | Wildrose(2) | Montecito(3) | Trilogy(4) | Hills(5) | Crk(6) | Retreat(7) | Terramor(8) | H