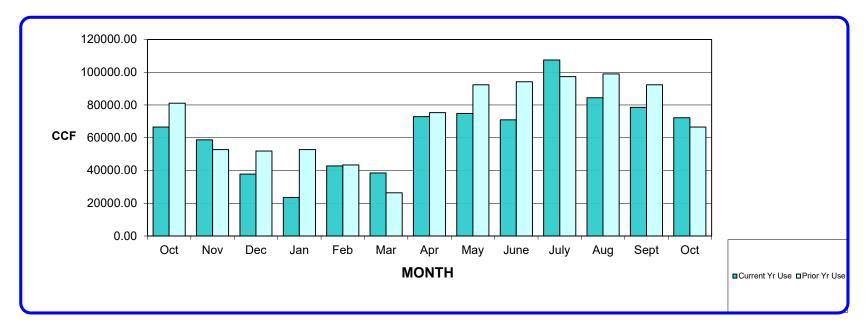

-|-----------|-----------|-----------|-----------|-----------|-----------|-----------|
| Current Yr Use | 66474.53  | 58720.00  | 37812.00  | 23570.72 | 42797.73     | 38517.00   | 72833.55  | 74866.40  | 70903.37  | 107422.03 | 84406.00  | 78606.00  | 72199.40  |
| Prior Yr Use   | 81051.36  | 52720.00  | 51836.00  | 52720.00 | 43322.39     | 26400.23   | 75335.76  | 92363.00  | 94145.68  | 97230.00  | 98914.00  | 92269.57  | 66474.53  |
|                |           |           |           |          |              |            |           |           |           |           |           |           |           |
| Revenue        | \$262,607 | \$180,268 | \$136,385 | \$83,291 | \$140,197 \$ | 126,336.00 | \$203,713 | \$237,444 | \$177,858 | \$303,475 | \$238,453 | \$235,984 | \$235,984 |



Key 2020-2021 2021-2022 2022-2023

### RESIDENTIAL & COMMERCIAL SEWER USAGE AVERAGE DAILY FLOW (GALLONS per DAY per DWELLING UNIT)

12-Month Oct Nov Dec Feb Mar Aug Apr May June July Sept Oct Jan Average 164 169 162 130 172 162 151 159 160 160 159 170 **Average Daily Flow** 134 159 168 **Prior Year Average Daily Flow** 183 172 200 181 169 176 **168** 137 171 185 157 134 164 300 \* DADFR 250 **G** <sub>200</sub> Ρ D \*\* AADFR 1 150 Е D U 100 50 Average Daily Flow Prior Year Average Daily Flow 0 Nov Feb Mar **MONTH** May July Sept Oct Oct Dec Jan June Aug

\*\* ACTUAL AVERAGE DAILY FLOW RATE IN GPD

| Key<br>2020-2021<br>2021-2022                      |               | AVERAGE DAILY FLOW (Million Gallons) |               |               |               |               |               |