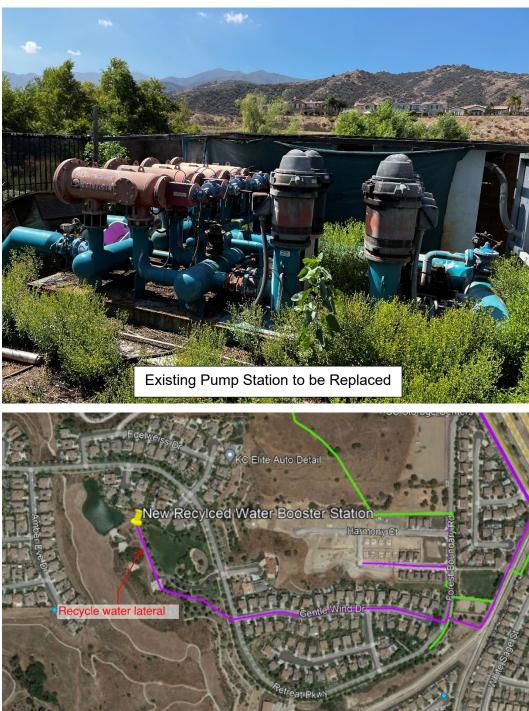

Design                       | \$108,000  | \$108,000                           |                                     |                                     |
| Environmental                | \$0        |                                     |                                     |                                     |
| Construction                 | \$ 292,000 |                                     | \$ 292,000                          |                                     |
| District Administration & CM | \$ 20,000  |                                     | \$ 20,000                           |                                     |
| TOTAL COST                   | \$420,000  | \$108,000                           | \$312,000                           |                                     |





Project 1 Recycled Meter Conversion and Booster Pump Replacement

| Project No:                                                                                                                                                                                                                                                                                                                                                                                                                                                                                                                                                                                                                            | <u>Task:</u>