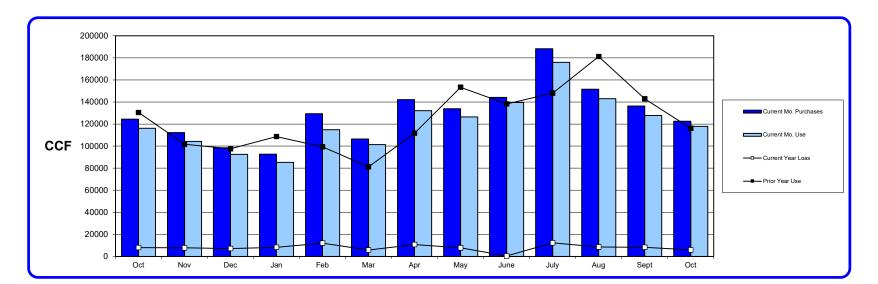

-------|
| Beg Water Levels     | 12830  | 13091  | 13383 | 12271  | 11507  | 14012  | 13478         | 12806  | 12493  | 13272  | 13282  | 13283  | 13570  |         |
| Ending Water Levels  | 13091  | 13383  | 12271 | 11507  | 14011  | 13478  | 12806         | 12493  | 13272  | 13282  | 13283  | 13570  | 12382  |         |
| Cur Yearly Purchases | 124397 | 112327 | 98488 | 92725  | 129333 | 106514 | 142162        | 133959 | 144158 | 188279 | 151648 | 136388 | 122599 | 1682977 |
| Cur Yr Monthly Use   | 116129 | 104291 | 92551 | 85242  | 114797 | 101282 | 132069        | 126528 | 139475 | 175991 | 143103 | 127809 | 117899 | 1577166 |
| Prior Yr Monthly Use | 130445 | 101649 | 99436 | 108646 | 99436  | 81228  | <b>111662</b> | 153372 | 148077 | 148077 | 181209 | 142826 | 116129 | 1622192 |



|           | SUMMARY                           |              |        |  |  |  |  |  |  |  |
|-----------|-----------------------------------|--------------|--------|--|--|--|--|--|--|--|
| KEY       |                                   |              |        |  |  |  |  |  |  |  |
|           | Beginning Water in System         | 12830 CCF    |        |  |  |  |  |  |  |  |
| 2019-2020 | Water Purchased in last 13 months | 1682977 CCF  |        |  |  |  |  |  |  |  |
| 2020-2021 | Water Used in last 13 months      | 1577166 CCF  |        |  |  |  |  |  |  |  |
| 2021-2022 | Water Remaining in System         | 12382 CCF    |        |  |  |  |  |  |  |  |
| 2022-2023 | (Loss)/Gain over last 13 months   | (106259) CCF | -6.31% |  |  |  |  |  |  |  |
|           |