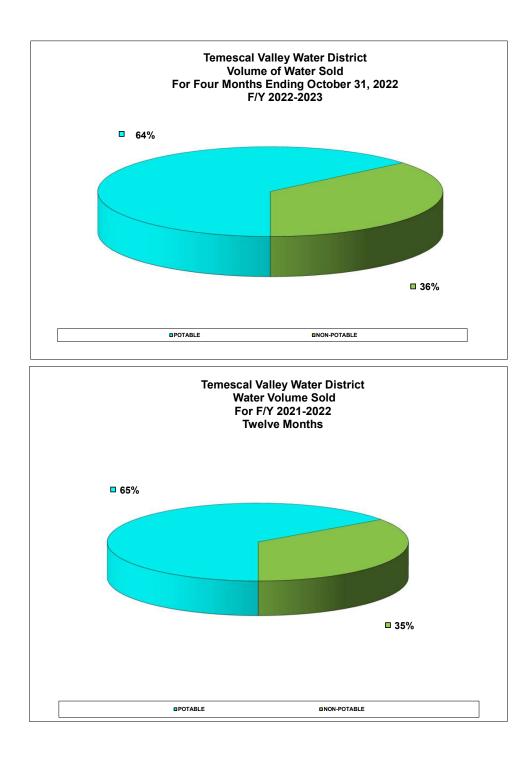

|        |  |  |  |  |  |  |  |

### RESIDENTIAL WATER USAGE AVERAGE DAILY FLOW

|                             | Oct | Nov        | Dec | Jan | Feb | Mar | Apr | May        | June       | July | Aug | Sept | Oct | YEARLY<br>AVERAGE |
|-----------------------------|-----|------------|-----|-----|-----|-----|-----|------------|------------|------|-----|------|-----|-------------------|
| Average Daily Flow          | 432 | 357        | 368 | 261 | 337 | 373 | 373 | 453        | <b>487</b> | 498  | 495 | 450  | 460 | 409               |
| Prior Yr Average Daily Flow | 608 | <b>409</b> | 267 | 213 | 302 | 378 | 425 | <b>470</b> | 517        | 552  | 648 | 508  | 432 | 427               |





\*DESIGN AVERAGE DAILY FLOW RATE IN GPD (650)

\*\* DESIGN MAXIMUM DAILY FLOW RATE IN GPD (1140)



#### COMMERCIAL WATER USAGE AVERAGE DAILY FLOW





\*DESIGN AVERAGE DAILY FLOW RATE IN GPD (650)

\*\* DESIGN MAXIMUM DAILY FLOW RATE IN GPD (1140)

### RECYCLED AND NON-POTABLE WELL WATER MONTHLY FLOW (ccf)

|                | Oct       | Nov       | Dec       | Jan      | Feb          | Mar        | Apr       | May       | June      | July      | Aug       | Sept      | Oct       |
|----------------|-----------|-----------|-----------|----------|--------------|------------|-----------|-----------|-----------|-----------|-----------|-----------|-----------|
| Current Yr Use | 66474.53  | 58720.00  | 37812.00  | 23570.72 | 42797.73     | 38517.00   | 72833.55  | 74866.40  | 70903.37  | 107422.03 | 84406.00  | 78606.00  | 72199.40  |
| Prior Yr Use   | 81051.36  | 52720.00  | 51836.00  |