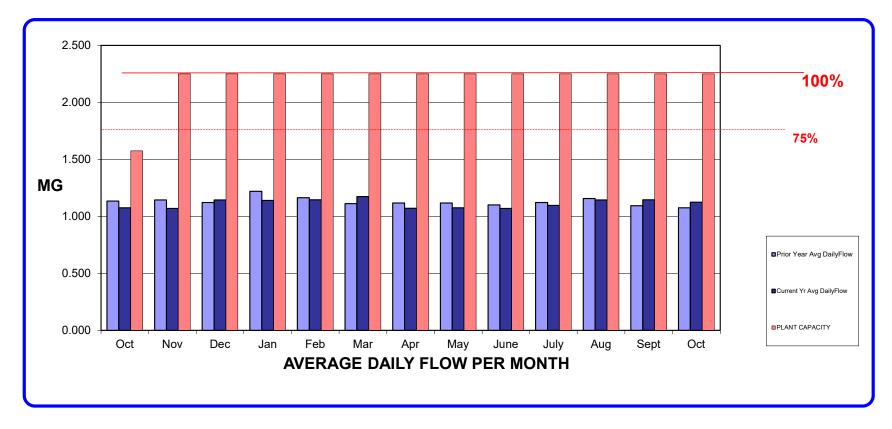

r>1.1400 | Feb<br>1.1460 | Mar<br>1.1730 | Apr<br>1.0710 | May<br>1.0760 | June<br>1.0690 | July<br>1.0970 | Aug<br>1.1430 | Sept<br>1.1460 | Oct<br>1.1250 |  |  |  |
| Prior Year Avg DailyFlow                           | 1.1340        | 1.1430                               | 1.1210        | 1.2200        | 1.1630        | 1.1110        |               | 1.1180        | 1.1000         | 1.1210         | 1.1570        | 1.0940         | 1.0760        |  |  |  |
| PLANT CAPACITY                                     | 1.575         | 2.250                                | 2.250         | 2.250         | 2.250         | 2.250         | 2.250         | 2.250         | 2.250          | 2.250          | 2.250         | 2.250          | 2.250         |  |  |  |

**RECLAMATION PLANT FLOW REPORT** 





#### RECLAMATION PLANT DISCHARGE REPORT MONTHLY FLOW (Million Gallons)

 Key

 2020-2021

 2021-2022

 2022-2023

Note - recycled water only

### RECLAIMED WATER VERSUS POTABLE WATER MONTHLY FLOW (Million Gallons)

|                             | Oct   | Nov   | Dec   | Jan   | Feb   | Mar   | Apr   | May   | June   | July   | Aug    | Sept  | Oct   |
|-----------------------------|-------|-------|-------|-------|-------|-------|-------|-------|--------|--------|--------|-------|-------|
| No. of Sewer Dwelling       |       |       |       |       |       |       | _     | -     |        | -      |        | _     |       |
| Units Connected             | 6983  | 6985  | 6996  | 7037  | 7052  | 7058  | 7097  | 7097  | 7106   | 7135   | 7135   | 7149  | 7164  |
| <b>Reclaimed Water Flow