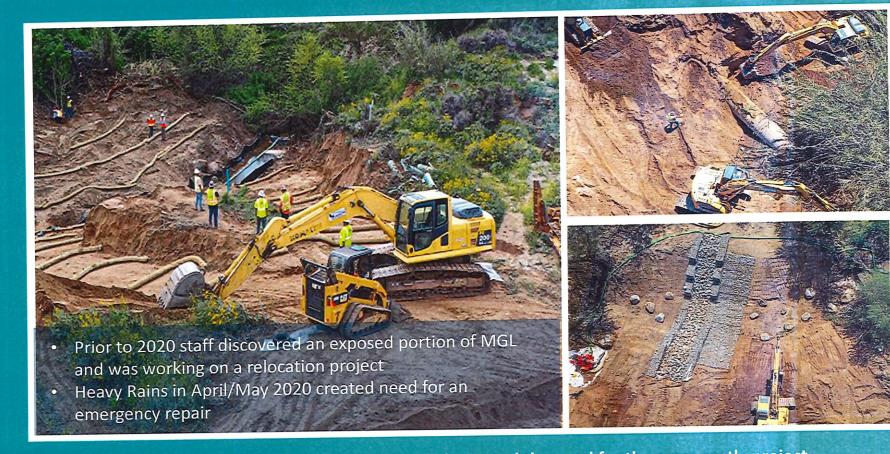

ional 12 cfs of service rights in the MGL. Per this Option Agreement, Elsinore agreed to pay 25% of the Fixed Major Maintenance and Repair Budget for the 12 cfs they have optioned from Western. The total for 25% of 12 cfs is \$37,027. This reduces Western's annual payment contribution by \$37,027 to \$608,754.

# **Mills Gravity Line Annual Coordination Meeting**





November 16, 2022



## Budget Update

12

Major budget revisions occur every 3 years

Last budget update was 2020

Staff currently working to revise budget and will notify service right holders of new annual assessment in early 2023





## **Project Updates**

Mills Gravity Line Annual Coordination Meeting





## **Completed Projects**

Mills Gravity Line Annual Coordination Meeting



## **MGL Streambed Erosion Repair**



Project was successfully completed and eliminated the need for the more costly project



## **Emergency Spare Pipe**

## Update: Spare pipe segments have arrived!

- MGL constructed in 3 sizes 60", 54", 48"
- Purchased 20-foot section of each size to have on hand for an emergency
- All necessary connectors/pieces also ordered
- Having parts on hand will reduce downtime in the event of a pipeline failure

16



## Projects In-Progress

Mills Gravity Line Annual Coordination Meeting





## **Blow Off & Isolation Valve Replacement**

- New design standards for blow off and isolation valves complete
- Getting ready to bid plans and specs
- Expecting very long lead times for procurement
- Aiming to coordinate replacements during scheduled MWD outage (Feb 2024)
- Cost increases expected due